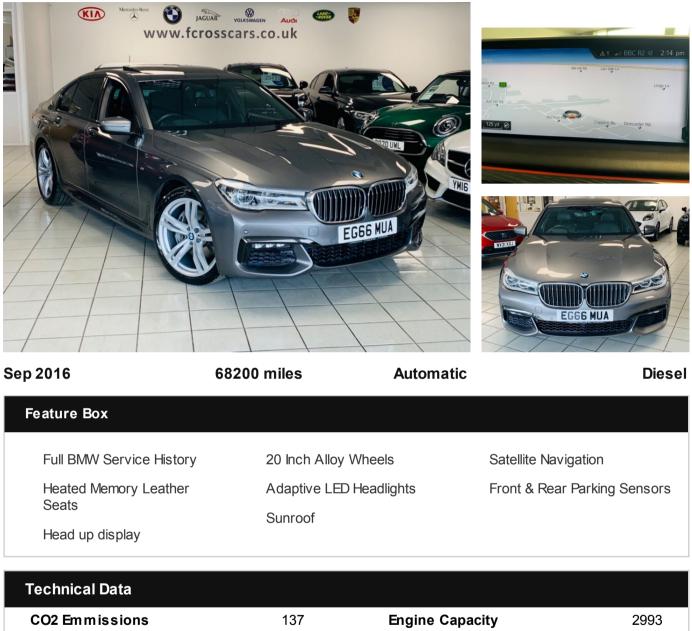

## BMW 7 SERIES 730D XDRIVE M SPORT £23,495

|                     |                        |           | _ignic capacity    | 2000 |
|---------------------|------------------------|-----------|--------------------|------|
| Fuel Type           |                        | Diesel    | Number of Doors    |      |
| Transmission        |                        | Automatic | 6 Months Tax Cost  | 99   |
| Year of Manufacture |                        | 2016      | 12 Months Tax Cost | 180  |
| Color               | MAGELLAN GREY METALLIC |           | Euro Status        | E6   |
| BHP                 |                        | 261       | MPG Combined       | 54.3 |