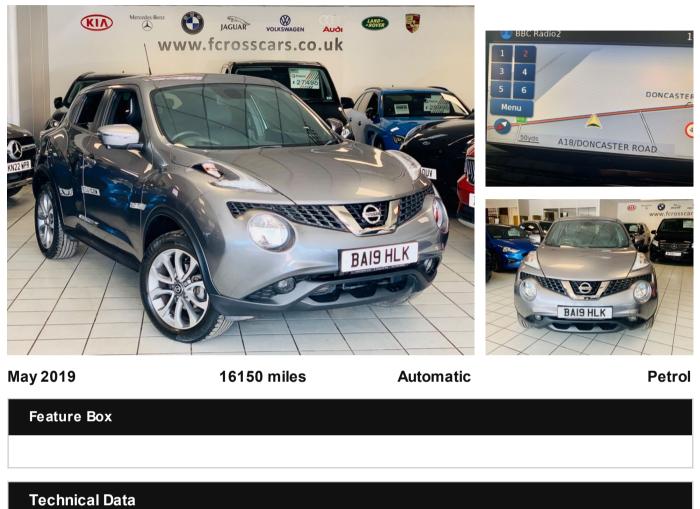

## NISSAN JUKE TEKNA XTRONIC

| CO2 Emmissions      | 184       | Engine Capacity    | 1598   |
|---------------------|-----------|--------------------|--------|
| Fuel Type           | Petrol    | Number of Doors    |        |
| Transmission        | Automatic | 6 Months Tax Cost  | 107.25 |
| Year of Manufacture | 2019      | 12 Months Tax Cost | 195    |
| Color               | GREY      | Euro Status        | E6     |
| BHP                 | 111.3     | MPG Combined       | 34.9   |
|                     |           |                    |        |