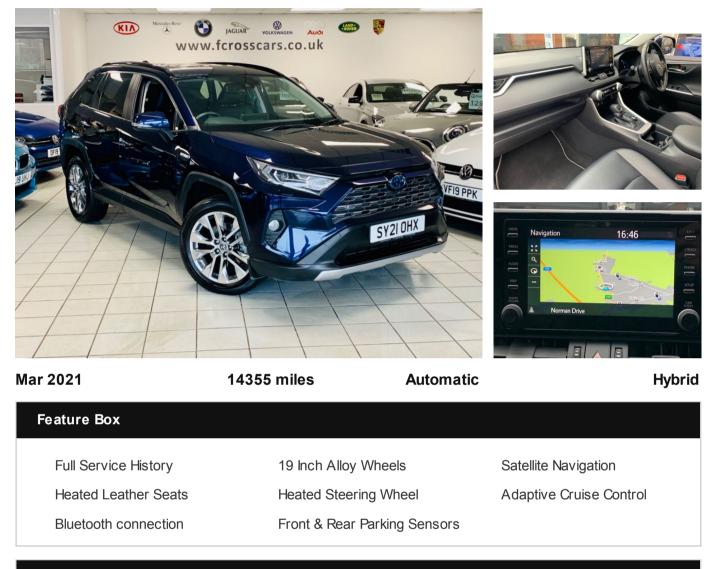

## TOYOTA RAV-4 WT-I EXCEL £29,995

| Technical Data      |          |               |                    |      |
|---------------------|----------|---------------|--------------------|------|
| CO2 Emmissions      |          | 103           | Engine Capacity    | 2487 |
| Fuel Type           |          | Hybrid        | Number of Doors    |      |
| Transmiss           | ion      | Automatic     | 6 Months Tax Cost  | 93.5 |
| Year of Manufacture |          | 2021          | 12 Months Tax Cost | 170  |
| Color               | OBSIDIAN | BLUE METALLIC | Euro Status        | E6   |
| BHP                 |          | 219           | MPG Combined       | 47.9 |